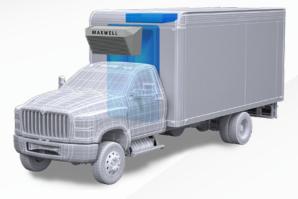

# eC72

The **eC72 electric TRU** by Maxwell Vehicles is a standalone zero-emisions refrigeration solution for box trucks up to 26' in length, offering exceptional no-idle runtime, cooling capacity, and ease of use.