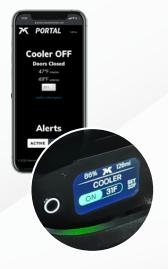

#### Fleet Ready Controls

- · Remote control and diagnostics via the Maxwell Vehicles Portal
- Easy to use cabin controls and status display